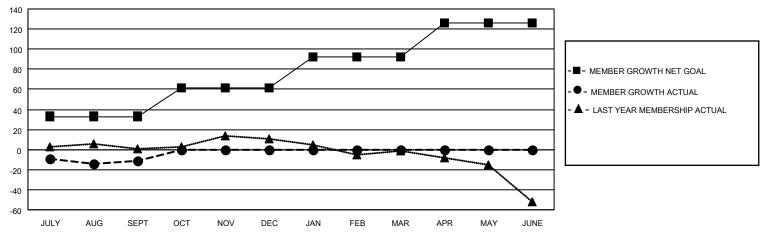

## GOALS AND ACTUAL MEMBERS CUMULATIVE

| DROPPED CLUBS: 1 |    | 13 CLUBS OF 46 ADDED 1 OR MORE<br>NEW MEMBERS | GENDER DISTRIBUTION  MALE 859 (66.54%) |              |    |
|------------------|----|-----------------------------------------------|----------------------------------------|--------------|----|
| DROPPED MEMBERS  |    |                                               | FEMALE                                 | 432 (33.46%) |    |
| DECEASED         | 2  | CLICK HERE FOR CUMULATIVE                     | TOTAL FAMILY UNIT MEMBERS              |              | 85 |
| OTHER 26         |    | MEMBERSHIP DATA                               | FAMILY MEMBERS PAYING HALF             |              | 43 |
|                  |    |                                               |                                        |              | 10 |
| TOTAL            | 28 |                                               |                                        |              |    |